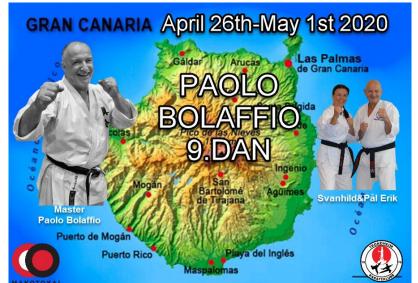

# TRAINING CAMP GRAN CANARIA APRIL 26<sup>TH</sup> – MAY 1<sup>st</sup>

### Paolo Bolaffio 9.dan President WKMO

This camp is arranged in beautiful **Puerto Mogan\_** on Gran Canaria from April 26th-May 1st 2020.

#### First training Sunday 26th at 09:30 - last training Friday May 1st finished at 19:00

Sensei Paolo Bolaffio 9.dan will be the leading instructor. He has a wide range of martial arts knowledge (Karate, Tai Chi Chuan, QI GONG, Pa Kwa Chang, Ping Ci, Ticao Gong).